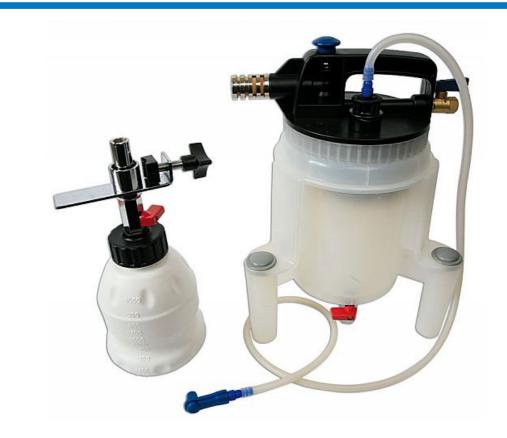

## **Eezibleed Pro Brake Bleeder**

The Eezibleed Pro is designed for single handed brake and clutch bleeding the professional way. It uses compressed air through a standard 1/4" PCL adaptor for convenient and reliable vacuum power. The kit contains a vacuum fluid extractor, bleeding hose with brake nipple adaptor and refiller bottle. The generous 2 litre extracting tank, automatic reservoir top-up and safety cut-off means an entire system can be fully flushed safely and quickly. Ideal for use in a professional workshop, part of the Eezibleed range designed for successful brake bleeding in moments.

## **Additional Information**

- Pneumatic Eezibleed Pro for convenient and reliable brake bleeding. Designed for air compressor use (minimum air flow required: 3 4cfm).
- · Simple set-up makes it easy to fully flush a system.
- Automatic shut off when fluid reaches maximum level.
- Generous 2 litre capacity extracting tank.
- 1 litre re-filler bottle.